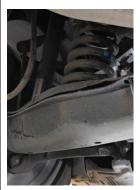

## Photo documentation - Engine / Aggregates

Engine

Underbody

Front Left / Right Axle

Rear Left / Right Axle

Front Left / Right Wheel

Rear Left / Right Wheel

Inspection Report No.: 136