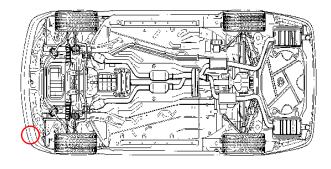

## Photo documentation - Engine / Aggregates

Engine

Underbody

Front Left / Right Axle

Rear Left / Right Axle

Front Left / Right Wheel

Rear Left / Right Wheel

Inspection Report No.: 136