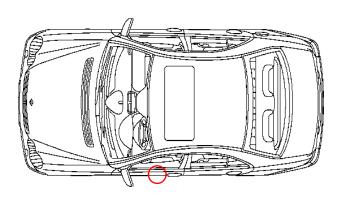

#### Damage areas

#### B. Summarize condition statement

- Front Left Bumper Scratch
- Front Left Door Dent & Scratch

Inspection Report No.: 136

Inspection Date: 13/12/2024

KM Status: 17546