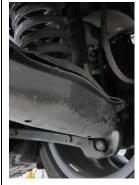

## Photo documentation - Engine / Aggregates

Engine

Underbody

Front Left / Right Axle

Rear Left / Right Axle

Front Left / Right Wheel

Rear Left / Right Wheel

Inspection Report No.: 136