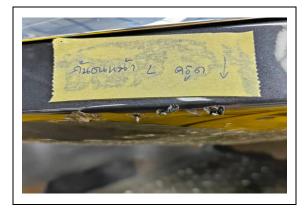

#### B. Summarize condition statement

- Front Left Bumper Scratch
- Front Left Door Dent & Scratch

Inspection Report No.: 136

Inspection Date: 13/12/2024

KM Status: 17546

## Photo documentation - Non-Conformities (if any)

Front Left Bumper - Scratch

Front Left Door - Dent & Scratch