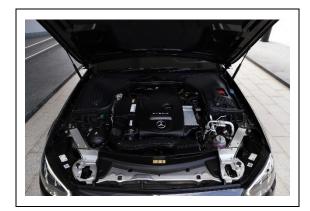

## Photo documentation - Engine / Aggregates

Engine

Underbody

Front Left / Right Axle

Rear Left / Right Axle

Front Left / Right Wheel

Rear Left / Right Wheel

Inspection Report No.: 136