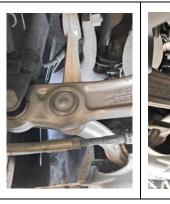

## Photo documentation - Engine / Aggregates

Engine

Underbody

Front Left / Right Axle

Rear Left / Right Axle

Front Left / Right Wheel

Rear Left / Right Wheel

Inspection Report No.: 136