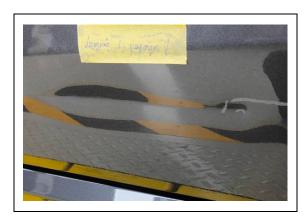

#### B. Summarize condition statement

- Front Left Bumper Scratch
- Front Left Door Dent & Scratch

Inspection Report No.: 136

Inspection Date: 13/12/2024

KM Status: 17546

## Photo documentation - Non-Conformities (if any)

Front Left Bumper - Scratch

Front Left Door - Dent & Scratch