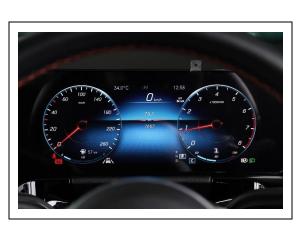

## Photo documentation - Interior

Cockpit

Instrument Cluster

Front Entrance

Media Display

Center Console

Rear Entrance

Inspection Report No.: 145