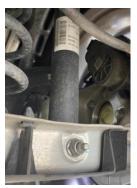

# Photo documentation - Engine / Aggregates

Engine

Underbody

Front Left / Right Axle

Rear Left / Right Axle

Front Left / Right Wheel

Rear Left / Right Wheel

Inspection Report No.: 145