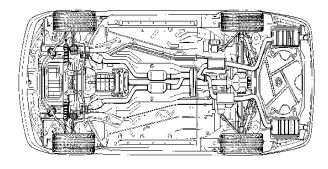

# Photo documentation - Engine / Aggregates

Engine

Underbody

Front Left / Right Axle

Rear Left / Right Axle

Front Left / Right Wheel

Rear Left / Right Wheel

Inspection Report No.: 145