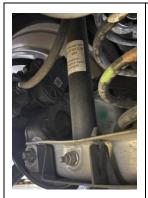

# Photo documentation - Engine / Aggregates

Engine

Underbody

Front Left / Right Axle

Rear Left / Right Axle

Front Left / Right Wheel

Rear Left / Right Wheel

Inspection Report No.: 145