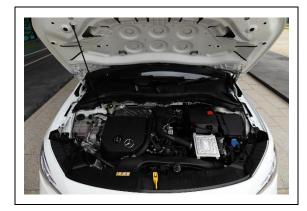

# Photo documentation - Engine / Aggregates

Engine

Underbody

Front Left / Right Axle

Rear Left / Right Axle

Front Left / Right Wheel

Rear Left / Right Wheel

Inspection Report No.: 145