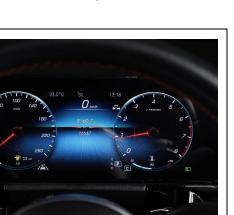

### Photo documentation - Interior

Cockpit

Instrument Cluster

Front Entrance

Media Display

Center Console

Rear Entrance

Inspection Report No.: 143