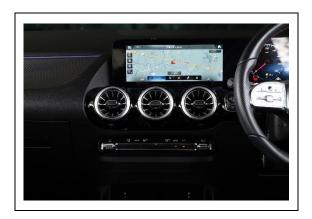

### Photo documentation - Interior

Cockpit

Instrument Cluster

Front Entrance

Media Display

Center Console

Rear Entrance

Inspection Report No.: 143