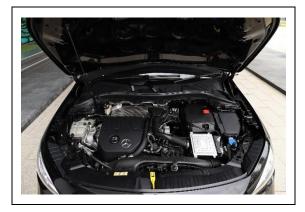

# Photo documentation - Engine / Aggregates

Engine

Underbody

Front Left / Right Axle

Rear Left / Right Axle

Front Left / Right Wheel

Rear Left / Right Wheel

Inspection Report No.: 143