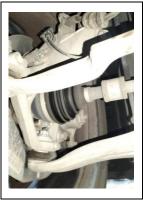

# Photo documentation - Engine / Aggregates

Engine

Underbody

Front Left / Right Axle

Rear Left / Right Axle

Front Left / Right Wheel

Rear Left / Right Wheel

Inspection Report No.: 143