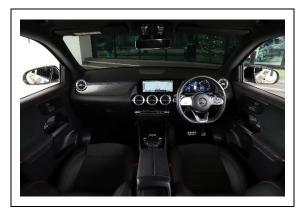

### Photo documentation - Interior

Cockpit

Instrument Cluster

Front Entrance

Media Display

Center Console

Rear Entrance

Inspection Report No.: 143