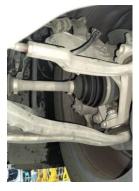

# Photo documentation - Engine / Aggregates

Engine

Underbody

Front Left / Right Axle

Rear Left / Right Axle

Front Left / Right Wheel

Rear Left / Right Wheel

Inspection Report No.: 143