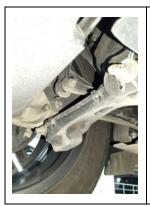

# Photo documentation - Engine / Aggregates

Engine

Underbody

Front Left / Right Axle

Rear Left / Right Axle

Front Left / Right Wheel

Rear Left / Right Wheel

Inspection Report No.: 143