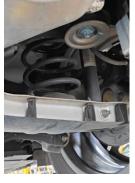

## Photo documentation - Engine / Aggregates

Engine

Underbody

Front Left / Right Axle

Rear Left / Right Axle

Front Left / Right Wheel

Rear Left / Right Wheel

Inspection Report No.: 141