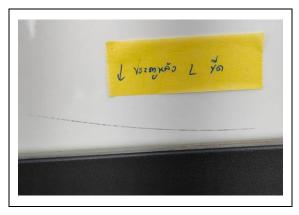

## Photo documentation - Non-Conformities (if any)

Front Left Door - Light Scratch

Front Left Door Handle - Paint Chip