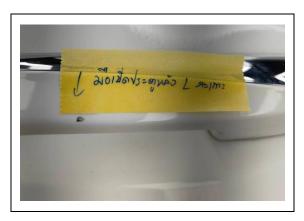

## Photo documentation - Non-Conformities (if any)

Front Left Door - Light Scratch

Front Left Door Handle - Paint Chip