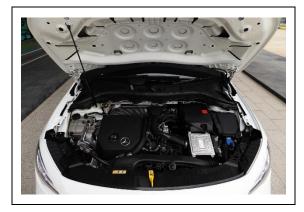

## Photo documentation - Engine / Aggregates

Engine

Underbody

Front Left / Right Axle

Rear Left / Right Axle

Front Left / Right Wheel

Rear Left / Right Wheel

Inspection Report No.: 141