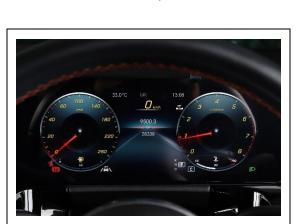

## Photo documentation - Interior

Cockpit

Instrument Cluster

Front Entrance

Media Display

Center Console

Rear Entrance

Inspection Report No.: 141