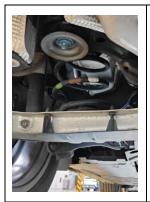

## Photo documentation - Engine / Aggregates

Engine

Underbody

Front Left / Right Axle

Rear Left / Right Axle

Front Left / Right Wheel

Rear Left / Right Wheel

Inspection Report No.: 141