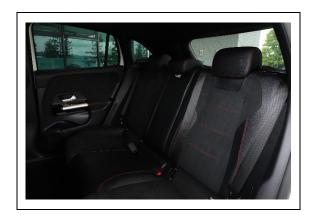

## Photo documentation - Interior

Cockpit

Instrument Cluster

Front Entrance

Media Display

Center Console

Rear Entrance

Inspection Report No.: 141