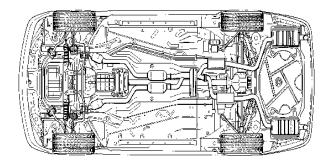

## Photo documentation - Engine / Aggregates

Engine

Underbody

Front Left / Right Axle

Rear Left / Right Axle

Front Left / Right Wheel

Rear Left / Right Wheel

Inspection Report No.: 141