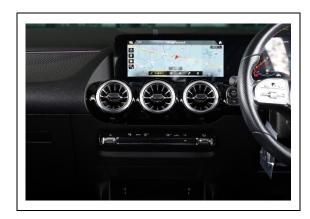

## Photo documentation - Interior

Cockpit

Instrument Cluster

Front Entrance

Media Display

Center Console

Rear Entrance

Inspection Report No.: 141